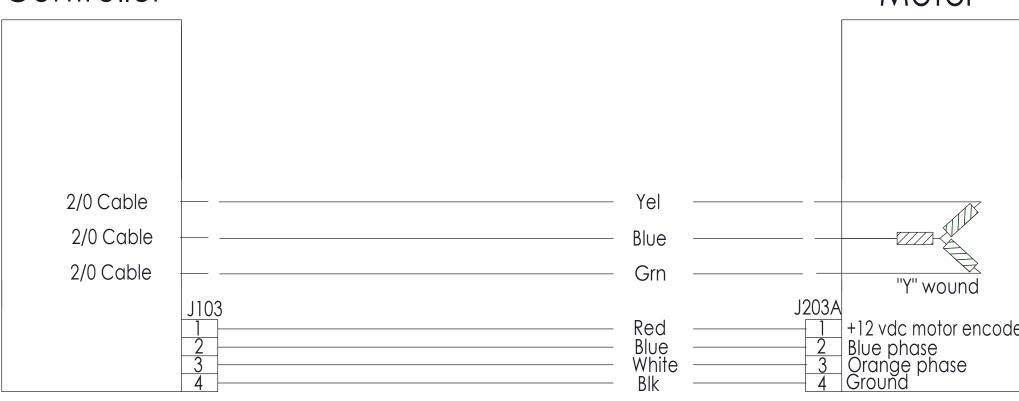

Controller

D

С

В

Motor

|          |                                           | 2                                 | 1                       | 1                         |
|----------|-------------------------------------------|-----------------------------------|-------------------------|---------------------------|
|          | REVISIC                                   | NS                                |                         |                           |
| CRI      | PTION                                     |                                   | DATE                    | APPROVED                  |
| d p      | er CN 0091                                |                                   | W. Baetz                | 7/06/2015                 |
|          |                                           |                                   |                         | D                         |
|          |                                           |                                   |                         | C                         |
| de       | r                                         |                                   |                         | B                         |
| ED<br>IS | CAD GENERATE<br>DO NOT MANU,<br>APPROVALS | D DRAWING,<br>ALLY UPDATE<br>DATE | Crosspoint Kine         | tics, LLC Crosspoint      |
|          | RESP ENG.<br>CHECKED                      | DATE<br>4/29/2015                 | SCHEMATIC, K<br>MOTOR E | INETICS HYBRID<br>ENCODER |
|          | MFG ENG.                                  |                                   | SIZE DWG. NO.           | 0-4530 01                 |
| G        | QUAL ENG.                                 |                                   |                         |                           |